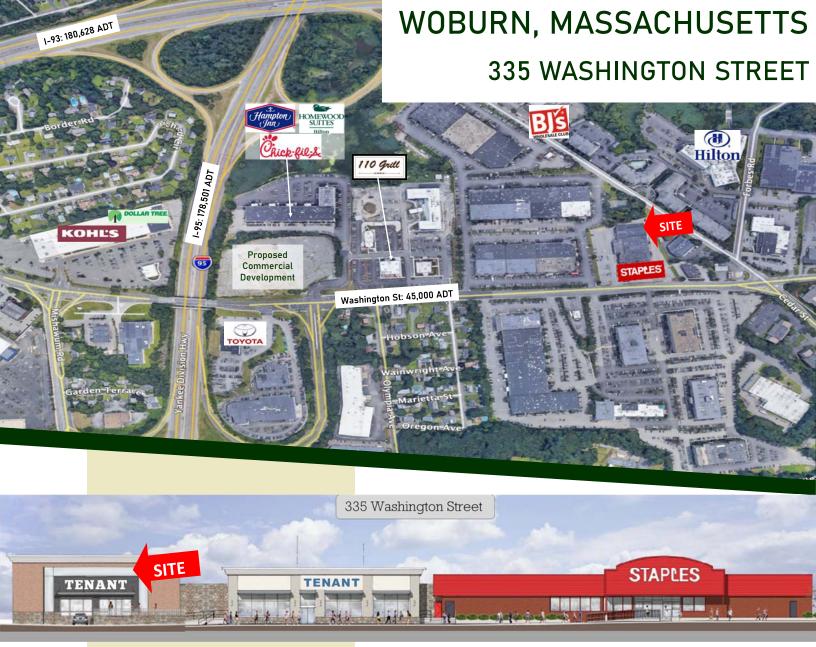

## SITE OVERVIEW

- ▶ May subdivide for small, high quality tenants.
- ► Across from the I-95 / I-93 Interchange. Over 350,000 ADT (busiest in New England).
- Excellent visibility and access at the off-ramp from I-95.
- ► Frontage and two entrances on Washington Street.
- ► Tremendous area of redevelopment with planned retail and hotels.
- ▶ Retail generators and restaurants performing at the top 10% of their national volumes.
- ► Ample parking with 232 spaces.