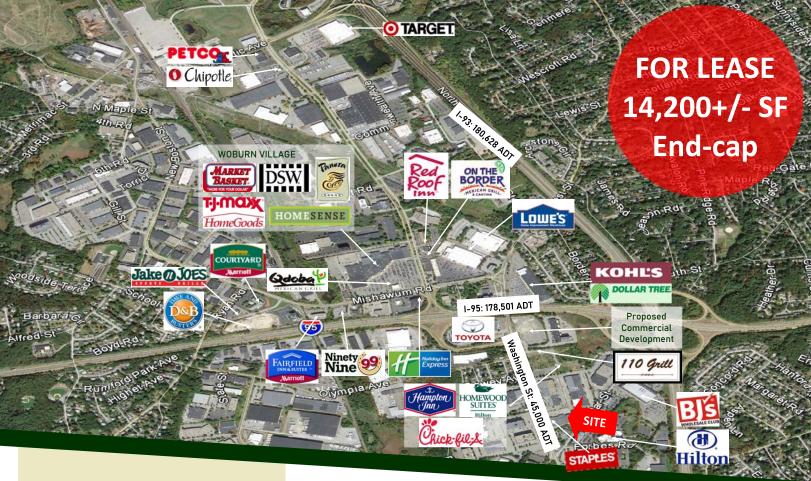

**FOR LEASE** 

14,200+/- SF

**End-Cap Space** 

Corporate Realty Advisors, Inc. (781) 396-5400 www.cra-boston.com

## SITE OVERVIEW

- ▶ May subdivide for small, high quality tenants.
- ► Across from the I-95 / I-93 Interchange. Over 350,000 ADT (busiest in New England).
- Excellent visibility and access at the off-ramp from I-95.
- ► Frontage and two entrances on Washington Street.
- ► Tremendous area of redevelopment with planned retail and hotels.
- ▶ Retail generators and restaurants performing at the top 10% of their national volumes.
- ► Ample parking with 232 spaces.