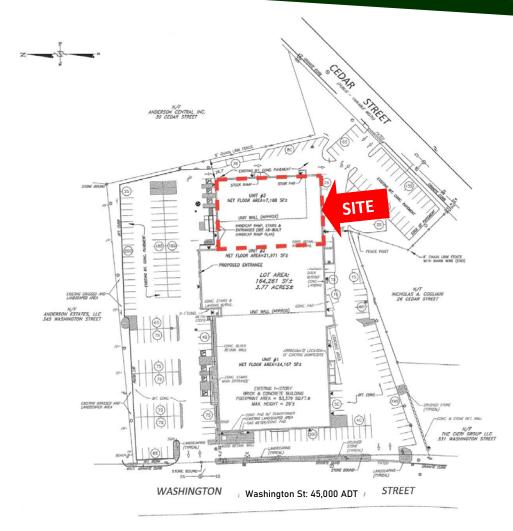

## SITE OVERVIEW

- ▶ May subdivide for small, high quality tenants.
- ► Across from the I-95 / I-93 Interchange. Over 350,000 ADT (busiest in New England).
- Excellent visibility and access at the off-ramp from I-95.
- ► Frontage and two entrances on Washington Street.
- ► Tremendous area of redevelopment with planned retail and hotels.
- ▶ Retail generators and restaurants performing at the top 10% of their national volumes.
- ► Ample parking with 232 spaces.