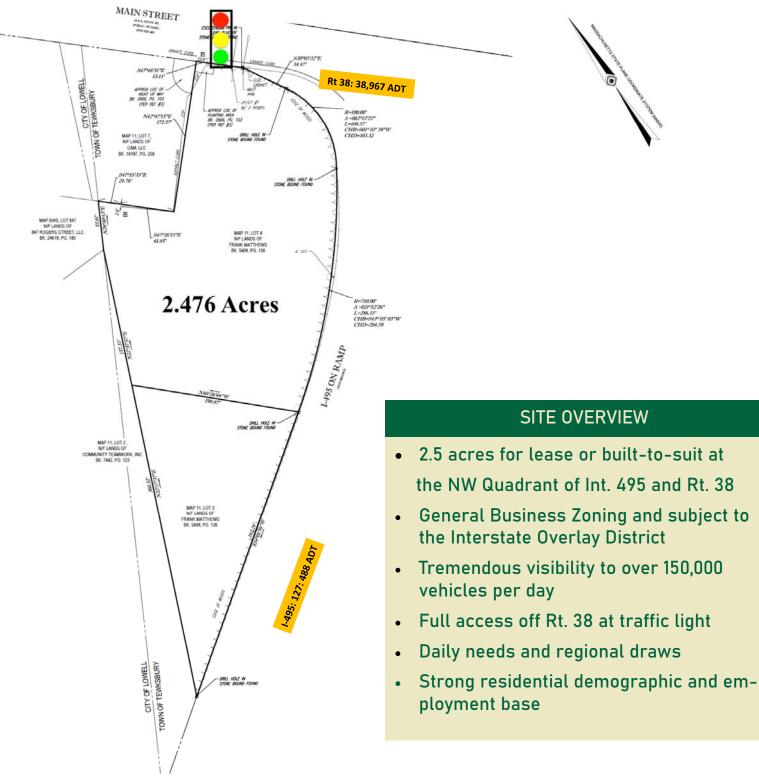

7   |
| 20 Minutes | 504,723   |
| 30 Minutes | 1 037 36/ |

| 30 Minutes        | 1,037,364 |  |
|-------------------|-----------|--|
| AVERAGE HH INCOME |           |  |
| 1 Mile            | \$139,394 |  |
| 3 Mile            | \$117,659 |  |
| 5 Miles           | \$132,287 |  |
| 7 Miles           | \$149,200 |  |
| 10 Miles          | \$121,898 |  |
| 10 Minutes        | \$106,772 |  |
| 20 Minutes        | \$116,742 |  |
| 30 Minutes        | \$128,164 |  |

| 30 Minutes | \$128,164 |  |
|------------|-----------|--|
| EMPL0YEES  |           |  |
| 1 Mile     | 2,813     |  |
| 3 Mile     | 45,565    |  |
| 5 Miles    | 92,667    |  |
| 7 Miles    | 158,660   |  |
| 10 Miles   | 298,877   |  |
| 10 Minutes | 70,451    |  |
| 20 Minutes | 301,568   |  |
| 30 Minutes | 625,302   |  |