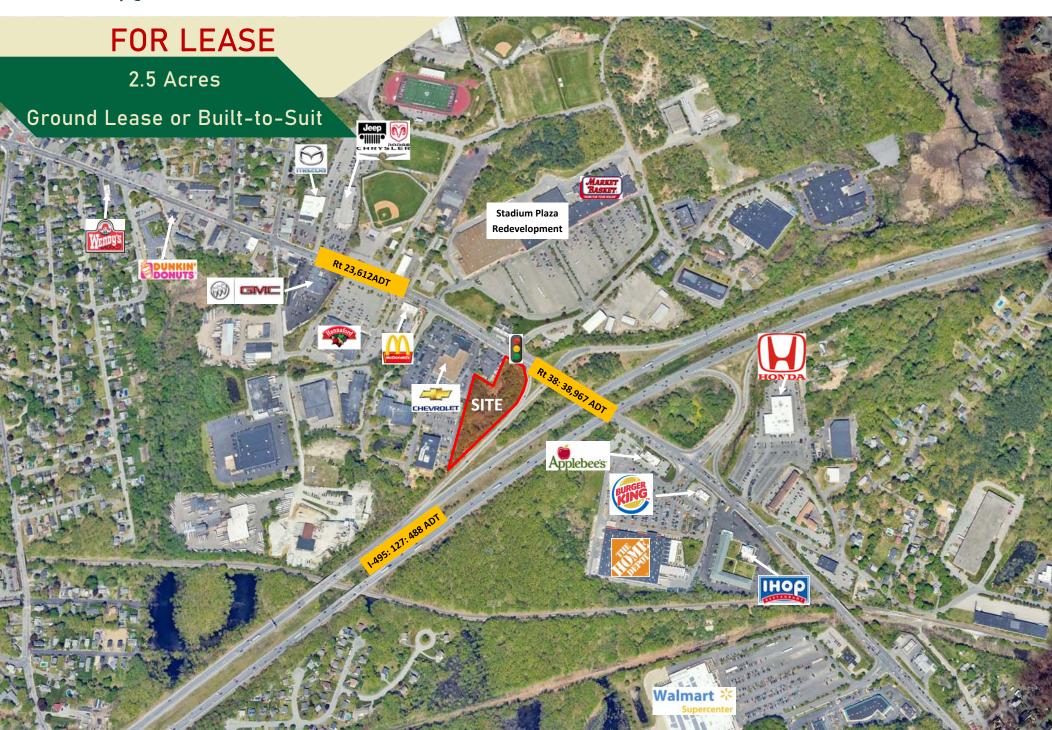

## TEWKSBURY, MASSACHUSETTS

1 MAIN STREET



## TEWKSBURY, MASSACHUSETTS

| POPULATION |           |
|------------|-----------|
| 1 Mile     | 7,024     |
| 3 Mile     | 109,212   |
| 5 Miles    | 200,197   |
| 7 Miles    | 313,813   |
| 10 Miles   | 564,472   |
| 10 Minutes | 128,797   |
| 20 Minutes | 504,723   |
| 30 Minutes | 1 037 36/ |

| 30 Minutes        | 1,037,364 |  |
|-------------------|-----------|--|
| AVERAGE HH INCOME |           |  |
| 1 Mile            | \$139,394 |  |
| 3 Mile            | \$117,659 |  |
| 5 Miles           | \$132,287 |  |
| 7 Miles           | \$149,200 |  |
| 10 Miles          | \$121,898 |  |
| 10 Minutes        | \$106,772 |  |
| 20 Minutes        | \$116,742 |  |
| 30 Minutes        | \$128,164 |  |

| 30 Minutes | \$128,164 |  |
|------------|-----------|--|
| EMPL0YEES  |           |  |