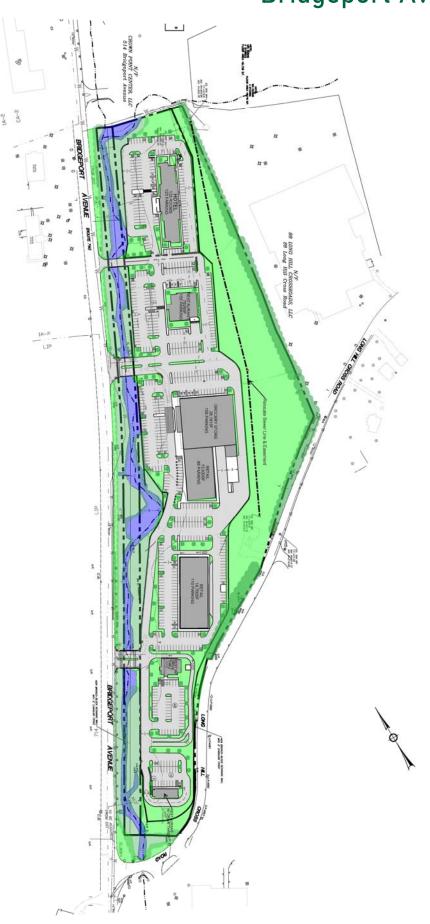

#### SITE OVERVIEW

- New mixed-use development with hospitality, retail, and restaurant components
- Up to 50,000 + SF retail space
- Ground lease or shell delivery
- Well positioned just north of the Rt. 8 off-ramp on one of eastern Fairfield County's strongest retail corridors
- Great Frontage and Full Access via 3 curb-cuts on Bridgeport Ave.
- Excellent adjacent office employment base supports strong restaurant sales
- Over 200,000 people in 7 miles with average incomes approaching \$150,000
- 6 hotels within two miles on Bridgeport Avenue