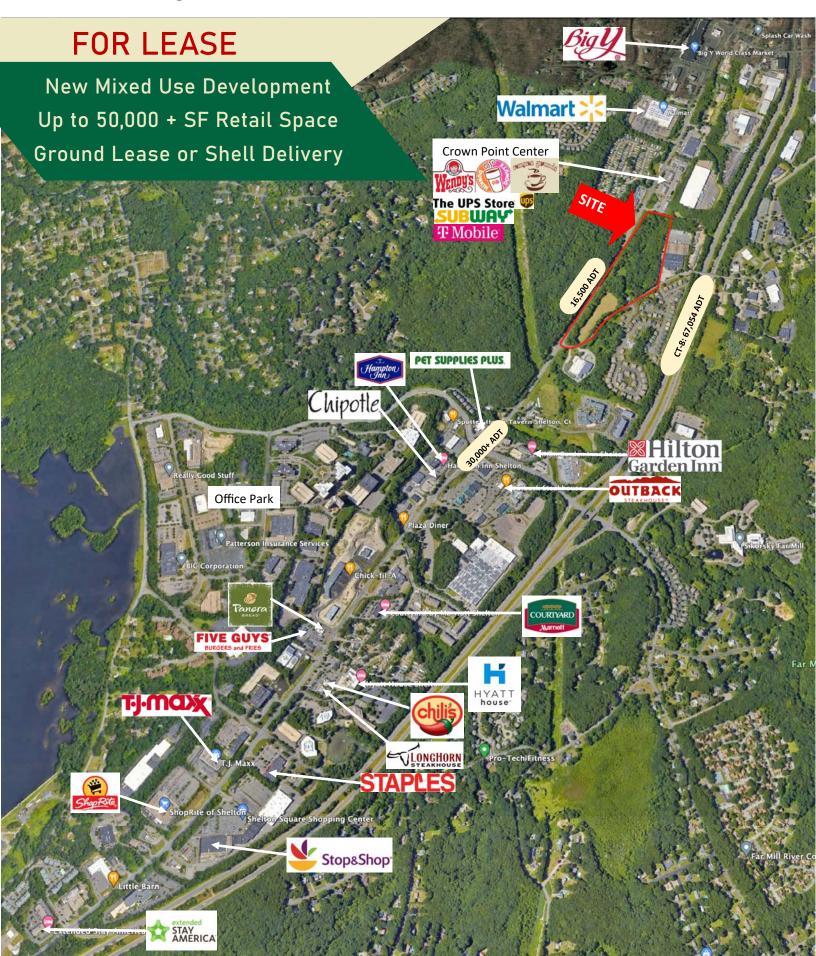

#### SITE OVERVIEW

- New mixed-use development with hospitality, retail, and restaurant components
- Up to 50,000 + SF retail space
- Ground lease or shell delivery
- Well positioned just north of the Rt. 8 off-ramp on one of eastern Fairfield County's strongest retail corridors
- Great Frontage and Full Access via 3 curb-cuts on Bridgeport Ave.
- Excellent adjacent office employment base supports strong restaurant sales
- Over 200,000 people in 7 miles with average incomes approaching \$150,000
- 6 hotels within two miles on Bridgeport Avenue