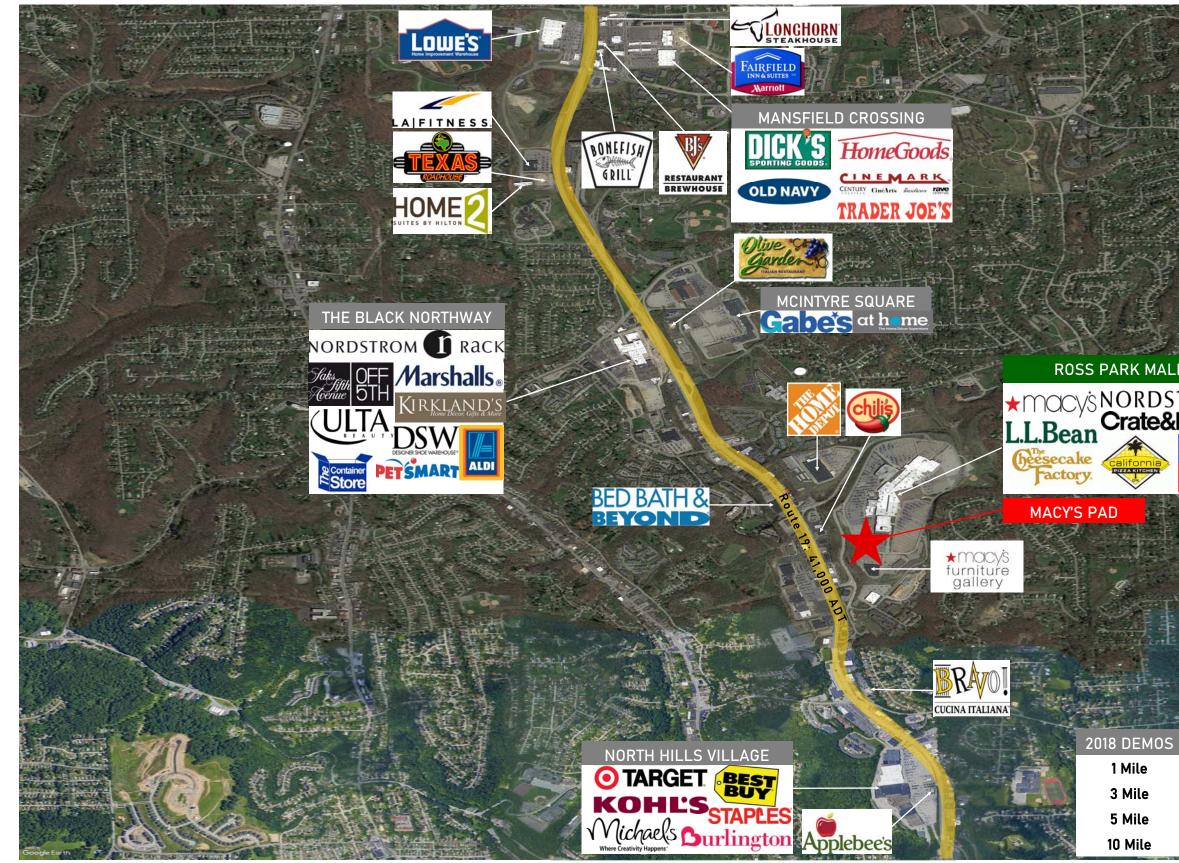

# MACY'S PREMIER PAD SITES AVAILABLE: Up to 21,500 SF (PBA 1) | 21,500 SF (PBA 2) | 27,500 SF (PBA 3) | 10,500 SF (PBA 4)

- Newly created development opportunities that include pads sites and retail buildings at the Ross Park Mall (1.2M SF).
- Mall is the premier regional retail destination of greater Pittsburgh , anchoring the dense, retail corridor of McKnight Rd/US-19 (41,000 ADT).
- The Mall offers over 150 retailers with a powerful collection of upscale brands. Key area retailers include Macy's, Nordstrom, Tiffany & Co,
- Louis Vuitton, Tory Burch, Crate & Barrel, Restoration Hardware, LL Bean, Pottery Barn, Burberry, Cheesecake Factory.
- Ross Park Mall will undergo a comprehensive redevelopment in 2019.
- Over 1M people within a 30-minute drive time.