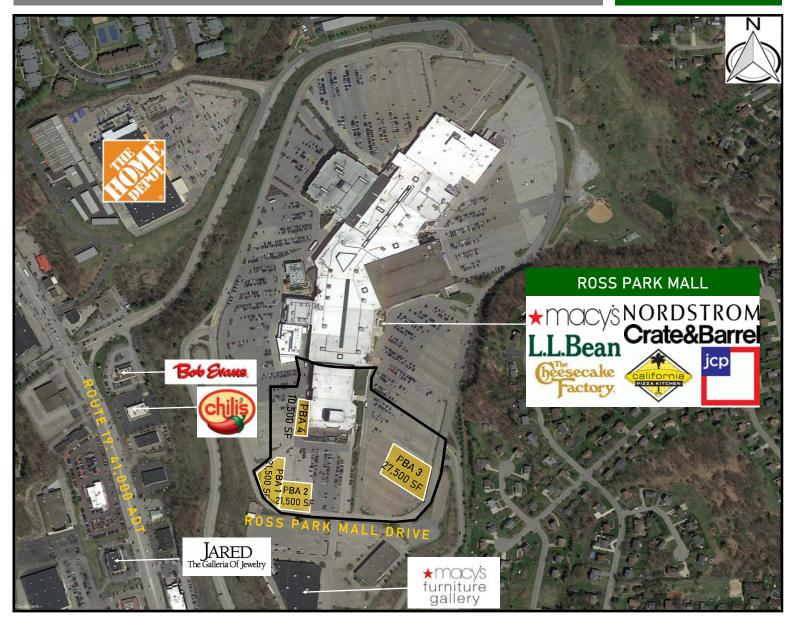

# MACY'S PREMIER PAD SITES AVAILABLE: Up to 21,500 SF (PBA 1) | 21,500 SF (PBA 2) | 27,500 SF (PBA 3) | 10,500 SF (PBA 4)

- Newly created development opportunities that include pads sites and retail buildings at the Ross Park Mall (1.2M SF).
- Mall is the premier regional retail destination of greater Pittsburgh , anchoring the dense, retail corridor of McKnight Rd/US-19 (41,000 ADT).
- The Mall offers over 150 retailers with a powerful collection of upscale brands. Key area retailers include Macy's, Nordstrom, Tiffany & Co,
- Louis Vuitton, Tory Burch, Crate & Barrel, Restoration Hardware, LL Bean, Pottery Barn, Burberry, Cheesecake Factory.
- Ross Park Mall will undergo a comprehensive redevelopment in 2019.
- Over 1M people within a 30-minute drive time.