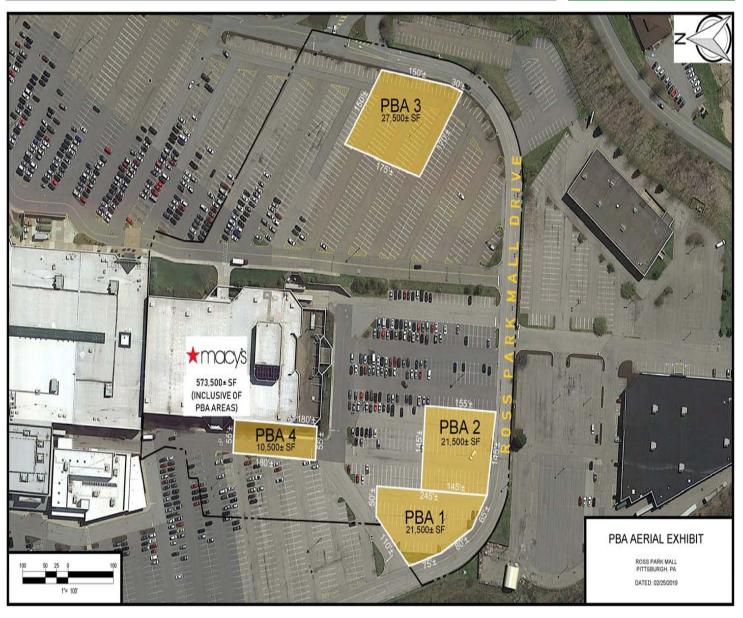

# MACY'S PREMIER PAD SITES AVAILABLE: Up to 21,500 SF (PBA 1) | 21,500 SF (PBA 2) | 27,500 SF (PBA 3) | 10,500 SF (PBA 4)

- Newly created development opportunities that include pads sites and retail buildings at the Ross Park Mall (1.2M SF).
- Mall is the premier regional retail destination of greater Pittsburgh , anchoring the dense, retail corridor of McKnight Rd/US-19 (41,000 ADT).
- The Mall offers over 150 retailers with a powerful collection of upscale brands. Key area retailers include Macy's, Nordstrom, Tiffany & Co,
- Louis Vuitton, Tory Burch, Crate & Barrel, Restoration Hardware, LL Bean, Pottery Barn, Burberry, Cheesecake Factory.
- Ross Park Mall will undergo a comprehensive redevelopment in 2019.
- Over 1M people within a 30-minute drive time.