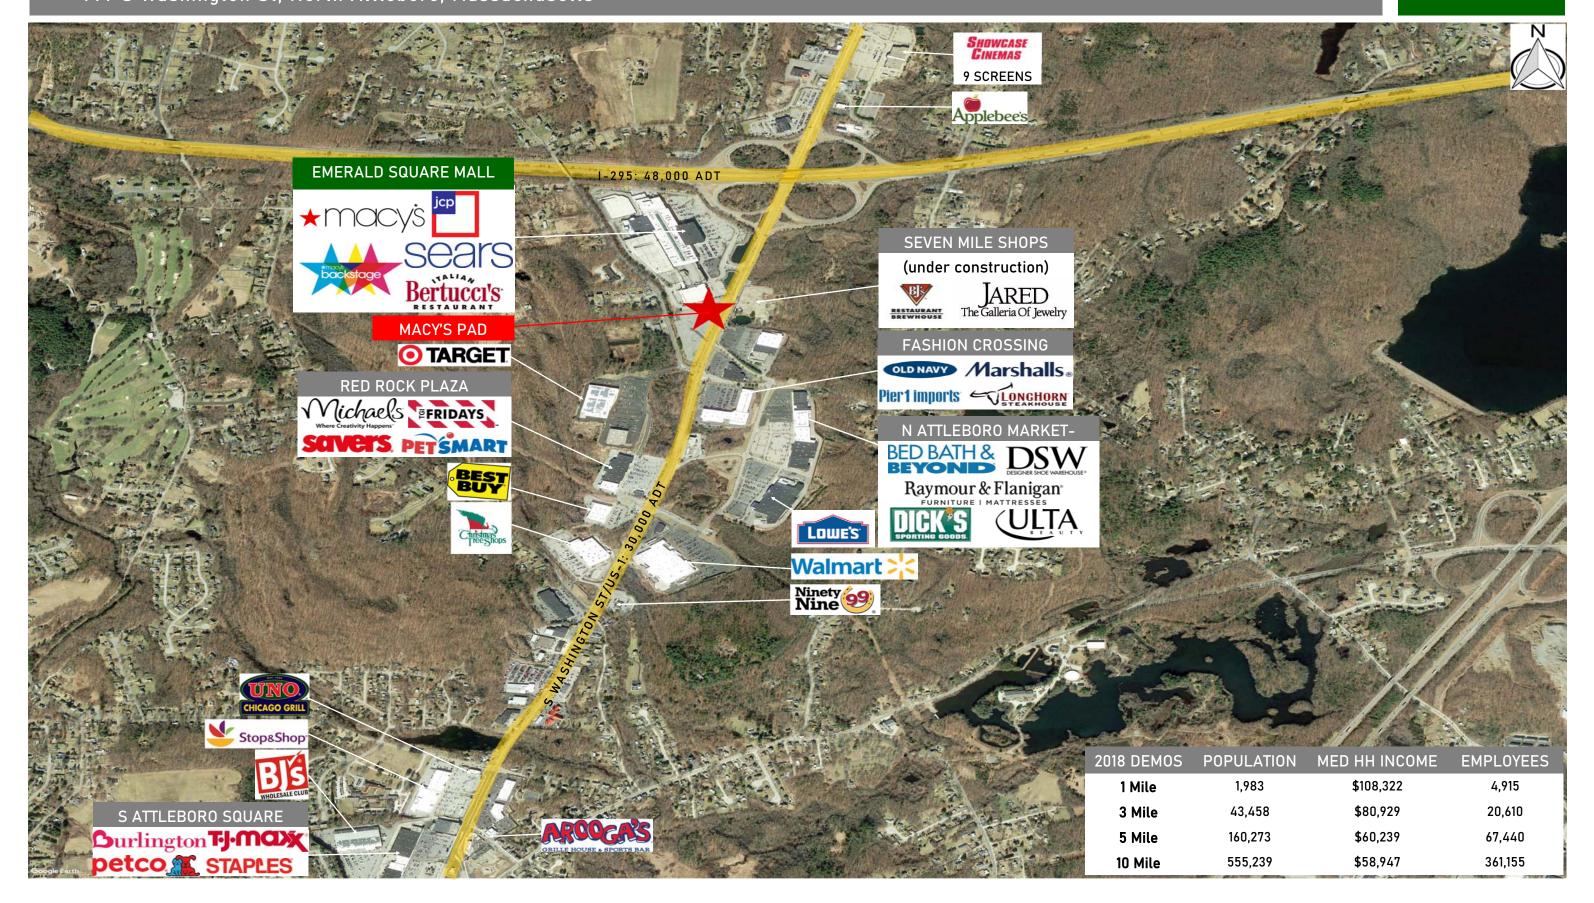

## MACY'S PREMIER PAD SITES AVAILABLE:

Up to 35,000 SF (PBA 1) | 18,500 SF (PBA 2) | 15,500 SF (PBA 3) | 22,500 SF (PBA 4)

- Newly created pad sites at the Emerald Square Mall (1.1M SF) w/site lines to busy Washington St/US-1 (30,000 ADT).
- Prominently located on the US-1 retail corridor with superior site specifics at the I-295 (48,000 ADT) interchange.
- The Mall services both the SW outer beltway of Boston & the north side of Providence—New England's 3rd largest city.
- Area retailers include Macy's, JCPenney, Target, Best Buy, Christmas Tree Shops, Walmart.
- Over 1.1M people within a 30-minute drive time.