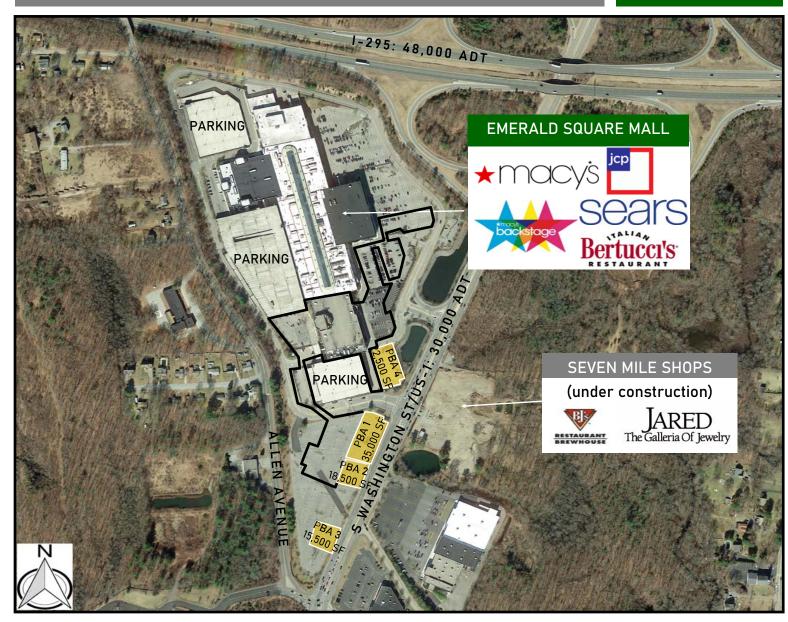

## MACY'S PREMIER PAD SITES AVAILABLE:

Up to 35,000 SF (PBA 1) | 18,500 SF (PBA 2) | 15,500 SF (PBA 3) | 22,500 SF (PBA 4)

- Newly created pad sites at the Emerald Square Mall (1.1M SF) w/site lines to busy Washington St/US-1 (30,000 ADT).
- Prominently located on the US-1 retail corridor with superior site specifics at the I-295 (48,000 ADT) interchange.
- The Mall services both the SW outer beltway of Boston & the north side of Providence—New England's 3rd largest city.
- Area retailers include Macy's, JCPenney, Target, Best Buy, Christmas Tree Shops, Walmart.
- Over 1.1M people within a 30-minute drive time.