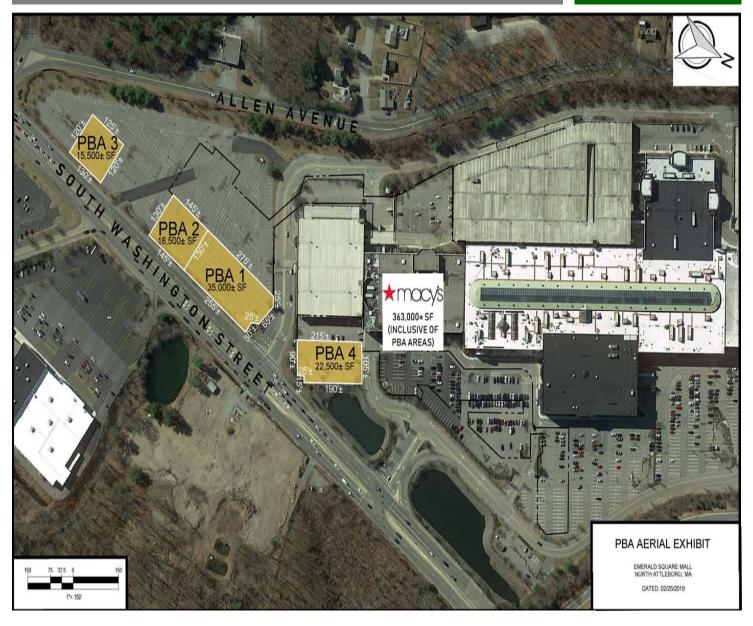

## MACY'S PREMIER PAD SITES AVAILABLE:

Up to 35,000 SF (PBA 1) | 18,500 SF (PBA 2) | 15,500 SF (PBA 3) | 22,500 SF (PBA 4)

- Newly created pad sites at the Emerald Square Mall (1.1M SF) w/site lines to busy Washington St/US-1 (30,000 ADT).
- Prominently located on the US-1 retail corridor with superior site specifics at the I-295 (48,000 ADT) interchange.
- The Mall services both the SW outer beltway of Boston & the north side of Providence—New England's 3rd largest city.
- Area retailers include Macy's, JCPenney, Target, Best Buy, Christmas Tree Shops, Walmart.
- Over 1.1M people within a 30-minute drive time.