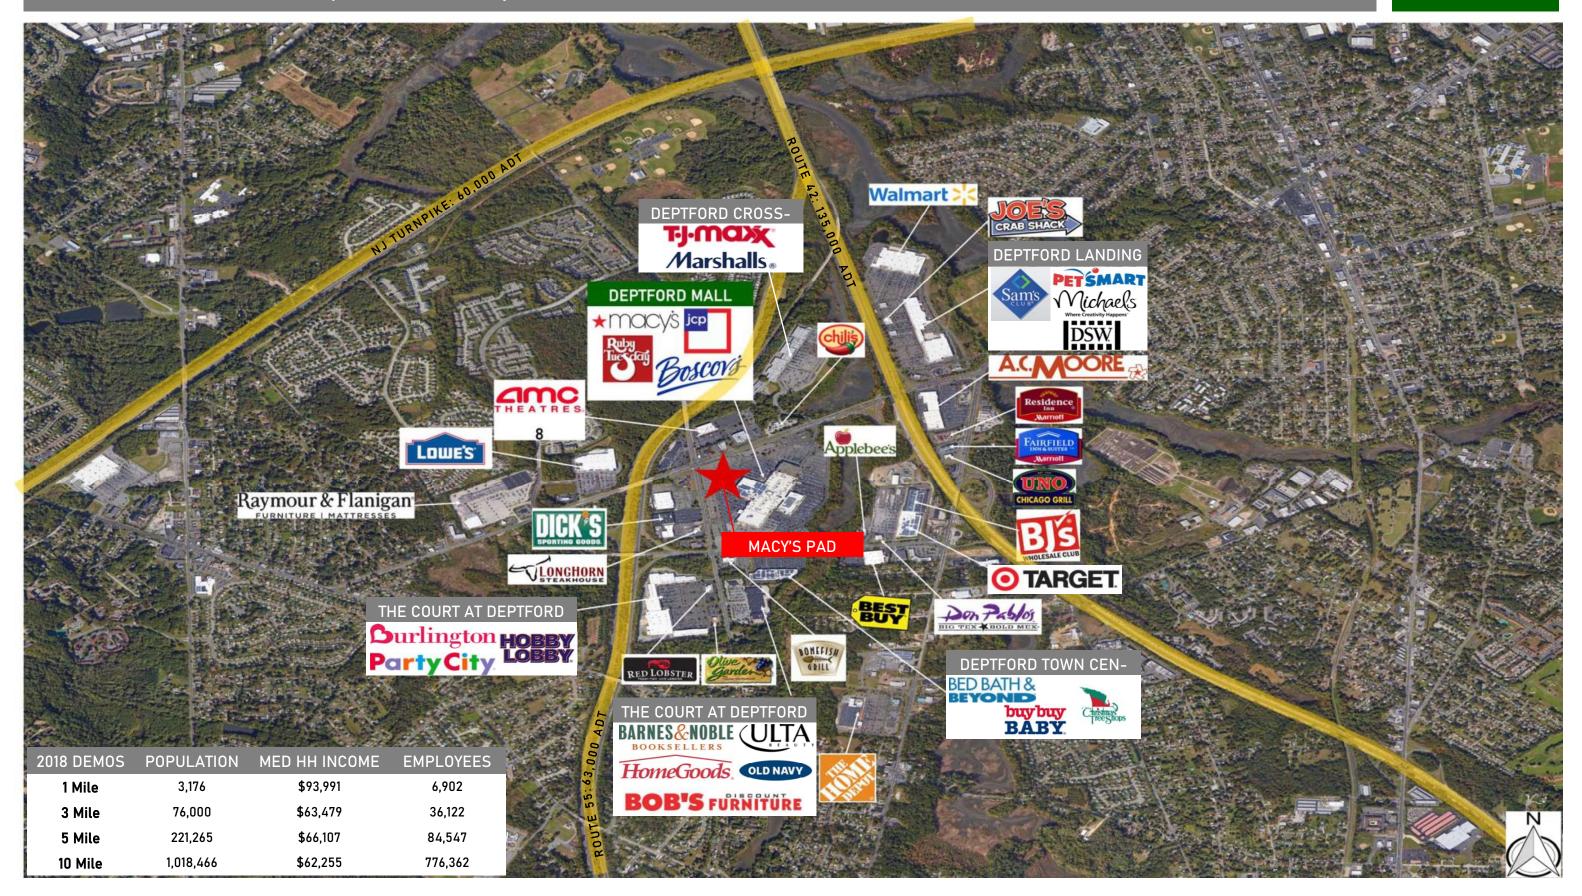

## MACY'S PREMIER PAD SITES AVAILABLE: Up to 193,000 (PBA 1)

- Newly created and highly visible development opportunities to include pad sites and multi tenant retail at primary entrance of the Deptford Mall (1.1M SF).
- Located at the intersection of NJ-55 (63,000 ADT) and NJ-42 (135,000 ADT) with easy access to the NJ Turnpike (60,000 ADT) and I-295.
- Deptford Mall anchored by Macy's, JCPenney, Boscov's, is the dominant regional shopping center between Philadelphia and Atlantic City.
- Area retailers include Lowe's, Best Buy, Target, Barnes & Noble, A.C. Moore, TJ Maxx, Marshalls & AMC (8).
- Approximately 3M people within a 30-minute drive time with a history of very strong dining and entertainment performance.