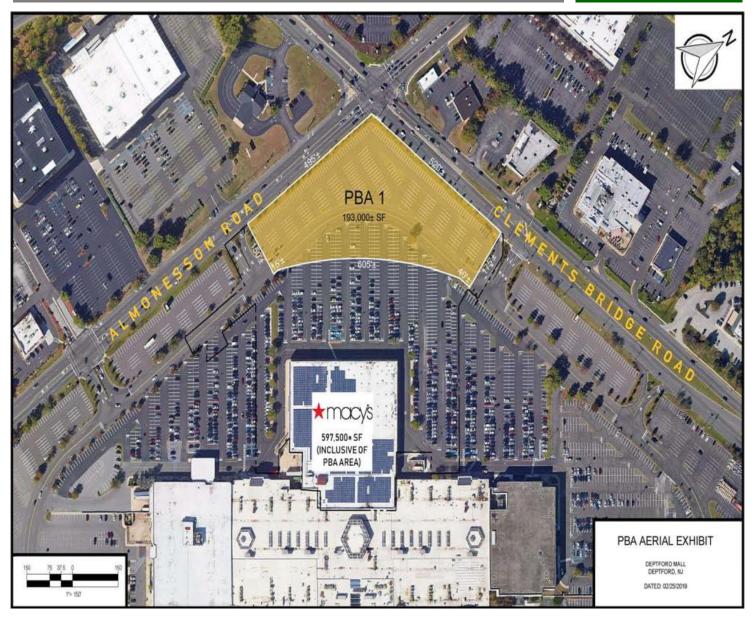

## MACY'S PREMIER PAD SITES AVAILABLE: Up to 193,000 (PBA 1)

- Newly created and highly visible development opportunities to include pad sites and multi tenant retail at primary entrance of the Deptford Mall (1.1M SF).
- Located at the intersection of NJ-55 (63,000 ADT) and NJ-42 (135,000 ADT) with easy access to the NJ Turnpike (60,000 ADT) and I-295.
- Deptford Mall anchored by Macy's, JCPenney, Boscov's, is the dominant regional shopping center between Philadelphia and Atlantic City.
- Area retailers include Lowe's, Best Buy, Target, Barnes & Noble, A.C. Moore, TJ Maxx, Marshalls & AMC (8).
- Approximately 3M people within a 30-minute drive time with a history of very strong dining and entertainment performance.