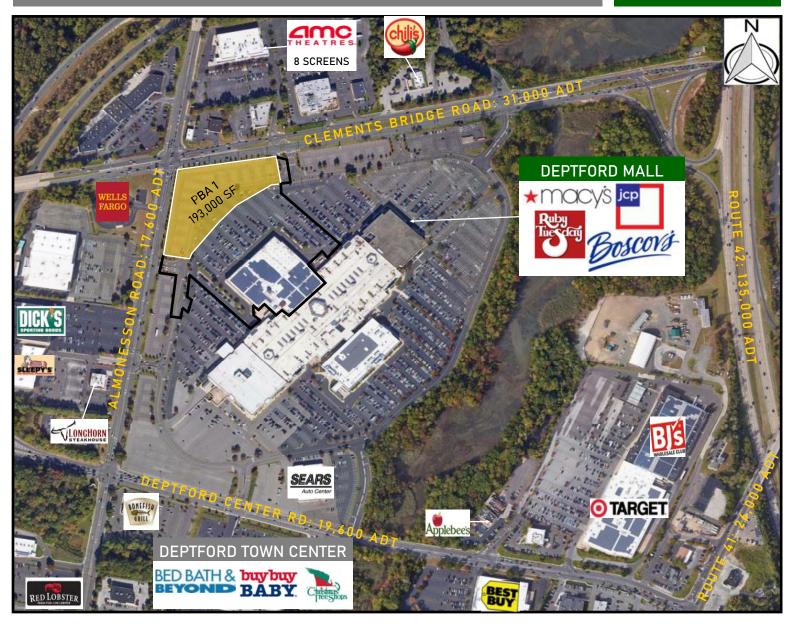

## MACY'S PREMIER PAD SITES AVAILABLE: Up to 193,000 (PBA 1)

- Newly created and highly visible development opportunities to include pad sites and multi tenant retail at primary entrance of the Deptford Mall (1.1M SF).
- Located at the intersection of NJ-55 (63,000 ADT) and NJ-42 (135,000 ADT) with easy access to the NJ Turnpike (60,000 ADT) and I-295.
- Deptford Mall anchored by Macy's, JCPenney, Boscov's, is the dominant regional shopping center between Philadelphia and Atlantic City.
- Area retailers include Lowe's, Best Buy, Target, Barnes & Noble, A.C. Moore, TJ Maxx, Marshalls & AMC (8).
- Approximately 3M people within a 30-minute drive time with a history of very strong dining and entertainment performance.