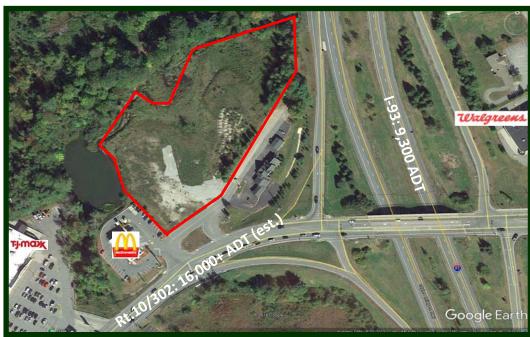

## Littleton, New Hampshire

516 Meadow Street

- Tremendous
  visibility and easy
  access.
- Over 25,000 ADT
   at the Int. 93/ Rt.
   302 Interchange.
- Ground lease or shell provided.
- Regional shopping area that draws from 50+ miles in some directions
- reportedly almost doubled volume with relocation from old site on opposite side of interchange.

### 516 Meadow Street