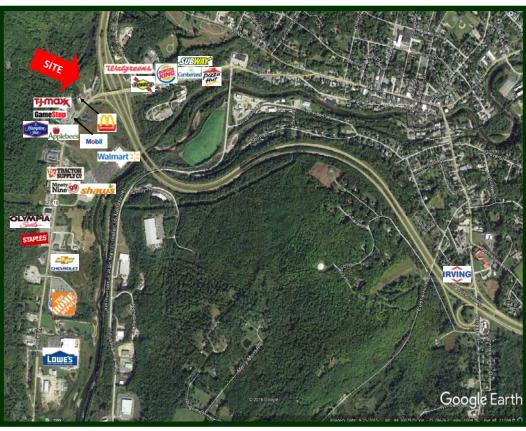

## Littleton, New Hampshire

516 Meadow Street

- Tremendous
  visibility and easy
  access.
- Over 25,000 ADT
   at the Int. 93/ Rt.
   302 Interchange.
- Ground lease or shell provided.
- Regional shopping area that draws from 50+ miles in some directions
- reportedly almost doubled volume with relocation from old site on opposite side of interchange.

# **SITE**