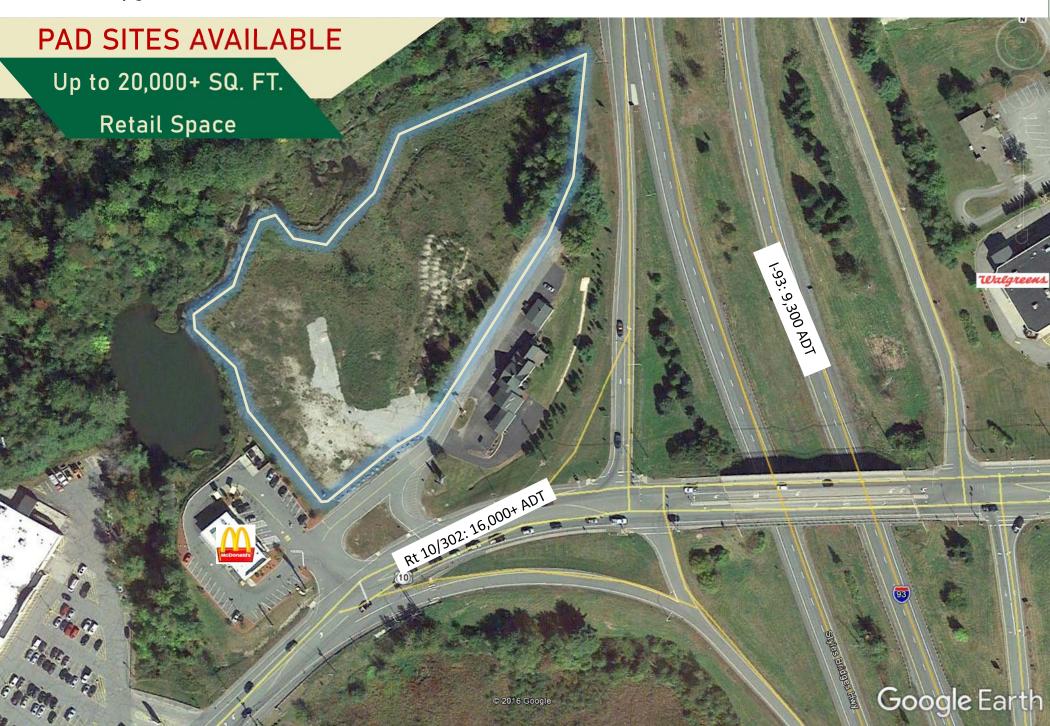

## SITE OVERVIEW

- Tremendous visibility and easy access.
- Over 25,000 ADT at the I-93/ Rt. 302 Interchange
- Ground lease or shell provided
- Regional shopping area that draws from 50+ miles in some directions
- McDonald's reportedly almost double volume with relocation from old site on opposite site of interchange.