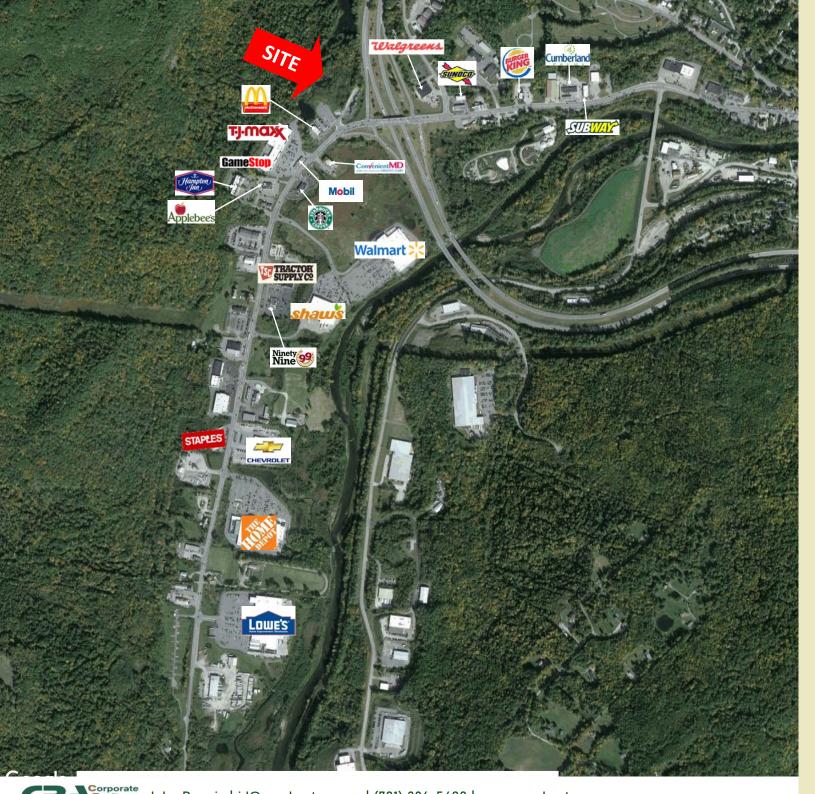

## SITE OVERVIEW

- Tremendous visibility and easy access.
- Over 25,000 ADT at the I-93/ Rt. 302 Interchange
- Ground lease or shell provided
- Regional shopping area that draws from 50+ miles in some directions
- McDonald's reportedly almost double volume with relocation from old site on opposite site of interchange.