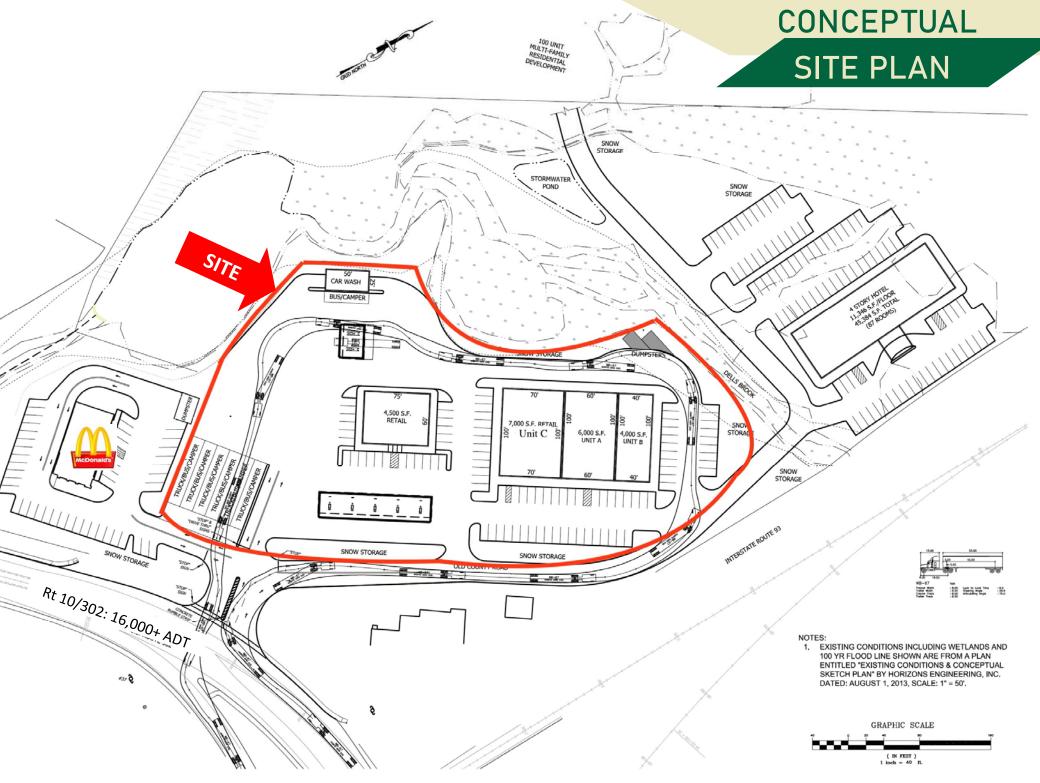

## SITE OVERVIEW

- Tremendous visibility and easy access.
- Over 25,000 ADT at the I-93/ Rt. 302 Interchange
- Ground lease or shell provided
- Regional shopping area that draws from 50+ miles in some directions
- McDonald's reportedly almost double volume with relocation from old site on opposite site of interchange.