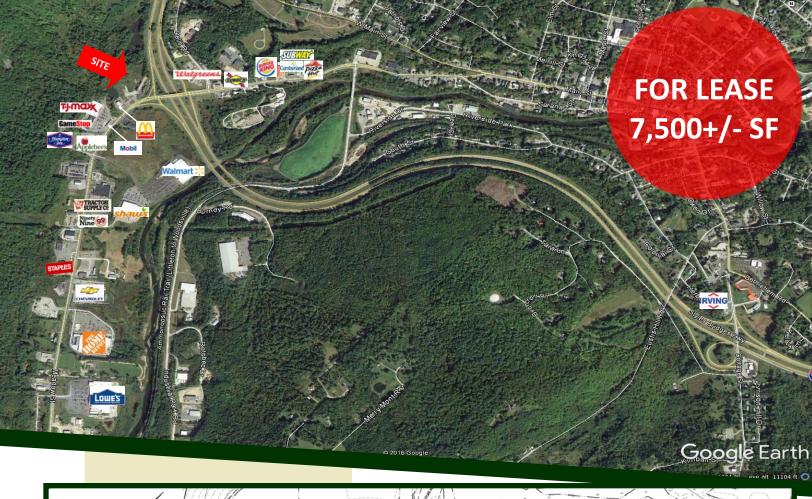

## **FOR LEASE**

7,500 SF

## SITE OVERVIEW

- ► Tremendous visibility and east access.
- ▶ Over 25,000 ADT at the I-93/Rt 302 Interchange.
- ► Ground lease or shell provided.
- ► Regional shopping area that draws from 50+ miles in some directions.
- ► McDonald's reportedly almost double volume with relocation from old site on opposite side of interchange.