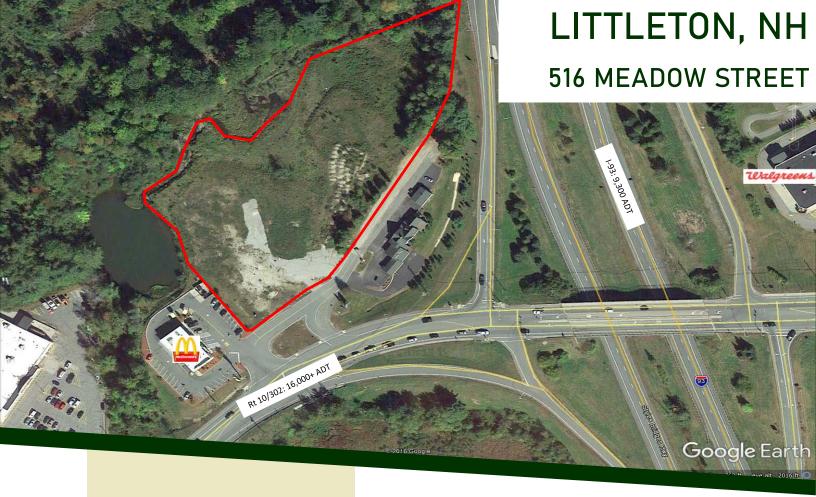

## SITE OVERVIEW

- ► Tremendous visibility and east access.
- ▶ Over 25,000 ADT at the I-93/Rt 302 Interchange.
- ► Ground lease or shell provided.
- ► Regional shopping area that draws from 50+ miles in some directions.
- ► McDonald's reportedly almost double volume with relocation from old site on opposite side of interchange.