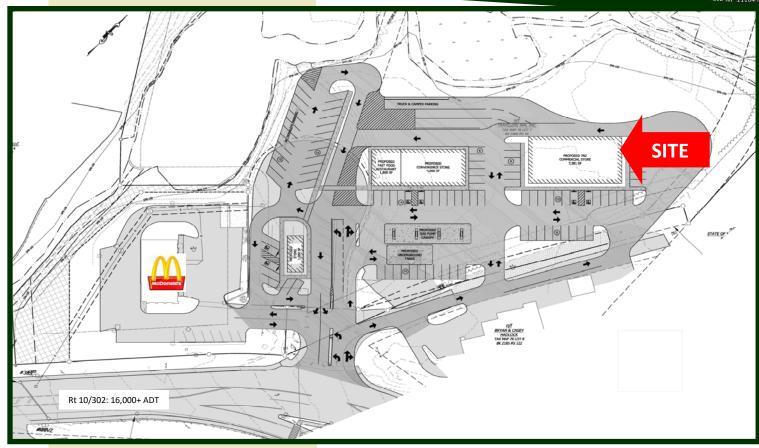

## **FOR LEASE**

7,500 SF

## SITE OVERVIEW

- ► Tremendous visibility and east access.
- ▶ Over 25,000 ADT at the I-93/Rt 302 Interchange.
- ► Ground lease or shell provided.
- ► Regional shopping area that draws from 50+ miles in some directions.
- ► McDonald's reportedly almost double volume with relocation from old site on opposite side of interchange.