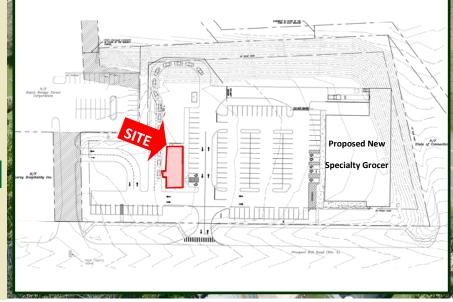

# EAST WINDSOR, CONNECTICUT 151 PROSPECT HILL ROAD

•

Lincoln Technical Institute

Proposed New Specialty Grocer

#### SITE OVERVIEW

- The location is adjacent to a proposed specialty grocer.
- Trade area is underserviced with quality quick and casual dining options.
- Highway signage visibility to over 100,000 vehicles per day on I-91.

Pad Site at new grocery anchored strip center adjacent to Cracker Barrel

SITE

Proposed New Specialty Grocer

· 10,600 ADT

**CRAC**erporate Realty Advisors

John Dennis | jd@cra-boston.com | (781) 396-5400 | www.cra-boston.com