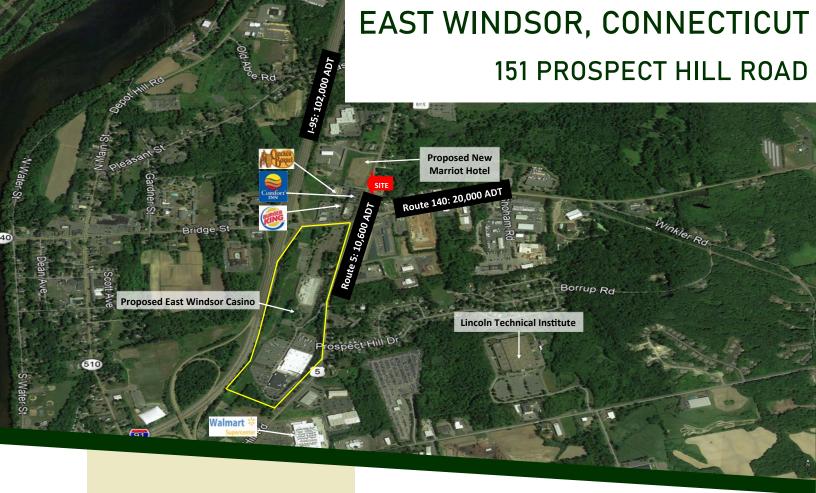

## SITE OVERVIEW

- ► The Location is adjacent to a proposed new Marriott Hotel concept.
- ► The approved East Windsor Casino is within 1/4 mile of the site creating a substantial additional traffic generator.
- Trade area is underserviced by quality casual dining opportunities.
- ▶ Bradley International Airport is the 2nd largest airport in New England located 4 miles from the site off I-91.

## **HIGHLIGHTS**

- ▶ This property has high visibility from I-91 and Route 5.
- ► Located 15 minutes from downtown Hartford, CT and downtown Springfield, MA.
- Nearby retailers include Walmart Supercenter, Big Y Supermarket, Cracker Barrell and Comfort Inn.