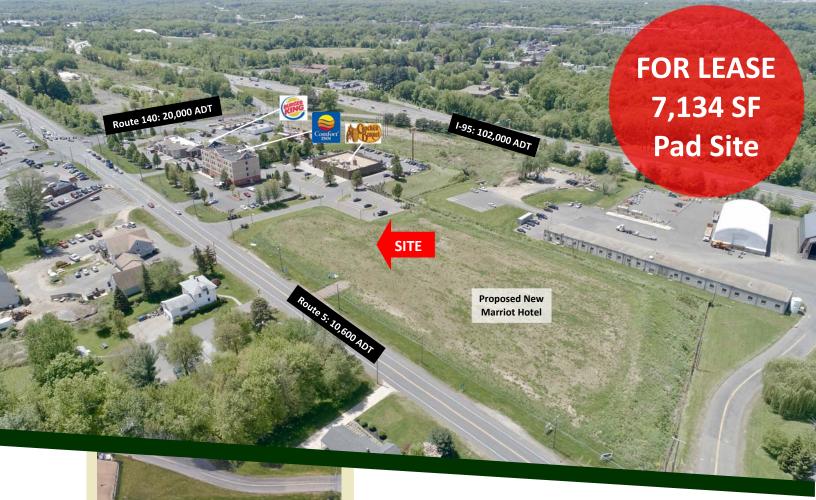

## **FOR LEASE**

7,134 SF

**Pad Site** 

## SITE OVERVIEW

- ► The Location is adjacent to a proposed new Marriott Hotel concept.
- ► The approved East Windsor Casino is within 1/4 mile of the site creating a substantial additional traffic generator.
- Trade area is underserviced by quality casual dining opportunities.
- ▶ Bradley International Airport is the 2nd largest airport in New England located 4 miles from the site off I-91.

## **HIGHLIGHTS**

- ▶ This property has high visibility from I-91 and Route 5.
- ► Located 15 minutes from downtown Hartford, CT and downtown Springfield, MA.
- Nearby retailers include Walmart Supercenter, Big Y Supermarket, Cracker Barrell and Comfort Inn.