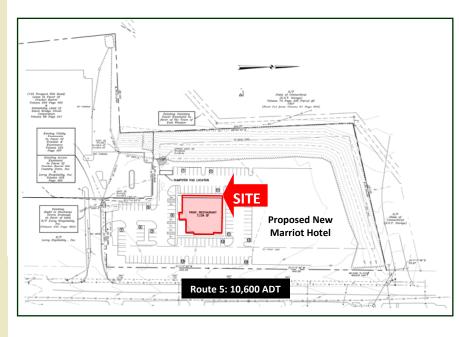

## **FOR LEASE**

7,134 SF

**Pad Site** 

## SITE OVERVIEW

- ► The Location is adjacent to a proposed new Marriott Hotel concept.
- ► The approved East Windsor Casino is within 1/4 mile of the site creating a substantial additional traffic generator.
- Trade area is underserviced by quality casual dining opportunities.
- ▶ Bradley International Airport is the 2nd largest airport in New England located 4 miles from the site off I-91.