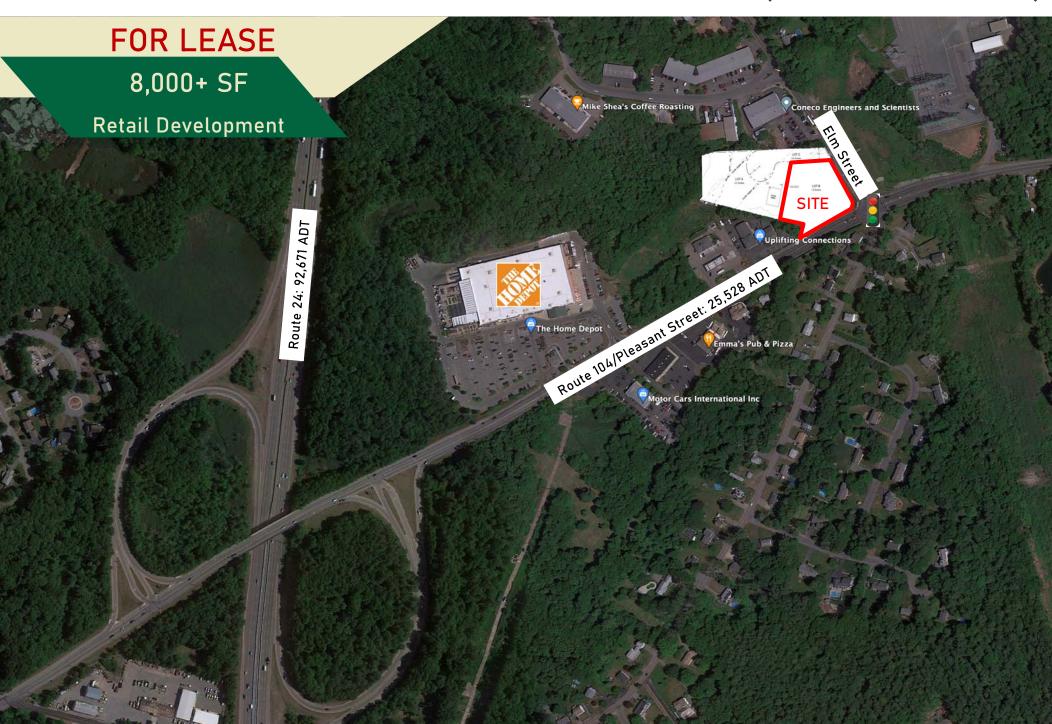

## BRIDGEWATER, MASSACHUSETTS

Route 104 (Pleasant St at Elm St)

# BRIDGEWATER, MASSACHUSETTS

Route 104 (Pleasant @ Elm St)

#### SITE OVERVIEW

- 1/3 mile to Rt. 24 Interchange
- Full controlled access at traffic light at Rt. 104 (Pleasant St. at Elm)
- Bridgewater State University, Regional High School and Middle School within 2.5 miles.
- Home Depot shadow anchor
- Drive-through allowed
- Shovel ready with all required utilities and streamlined permitting process