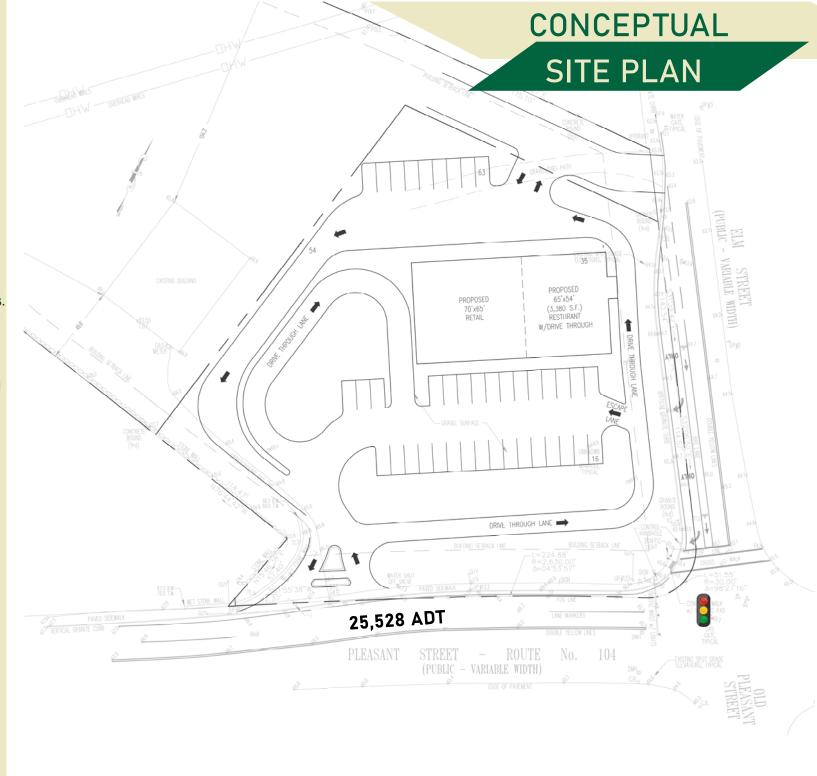

#### SITE OVERVIEW

- 1/3 mile to Rt. 24 Interchange
- Full controlled access at traffic light at Rt. 104 (Pleasant St. at Elm)
- Bridgewater State University, Regional High School and Middle School within 2.5 miles.
- Home Depot shadow anchor
- Drive-through allowed
- Shovel ready with all required utilities and streamlined permitting process