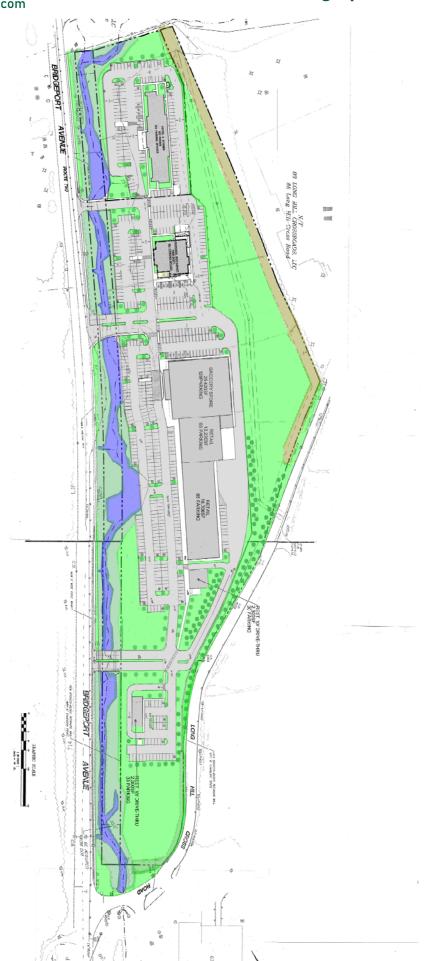

#### SITE OVERVIEW

- New mixed-use development with hospitality, retail, and restaurant components
- Up to 50,000 + SF retail space
- Ground lease or shell delivery
- Well positioned just north of the Rt. 8 off-ramp on one of eastern Fairfield County's strongest retail corridors
- Great Frontage and Full Access via 3 curb-cuts on Bridgeport Ave.
- Excellent adjacent office employment base supports strong restaurant sales
- Over 200,000 people in 7 miles with average incomes approaching \$150,000
- 6 hotels within two miles on Bridgeport Avenue