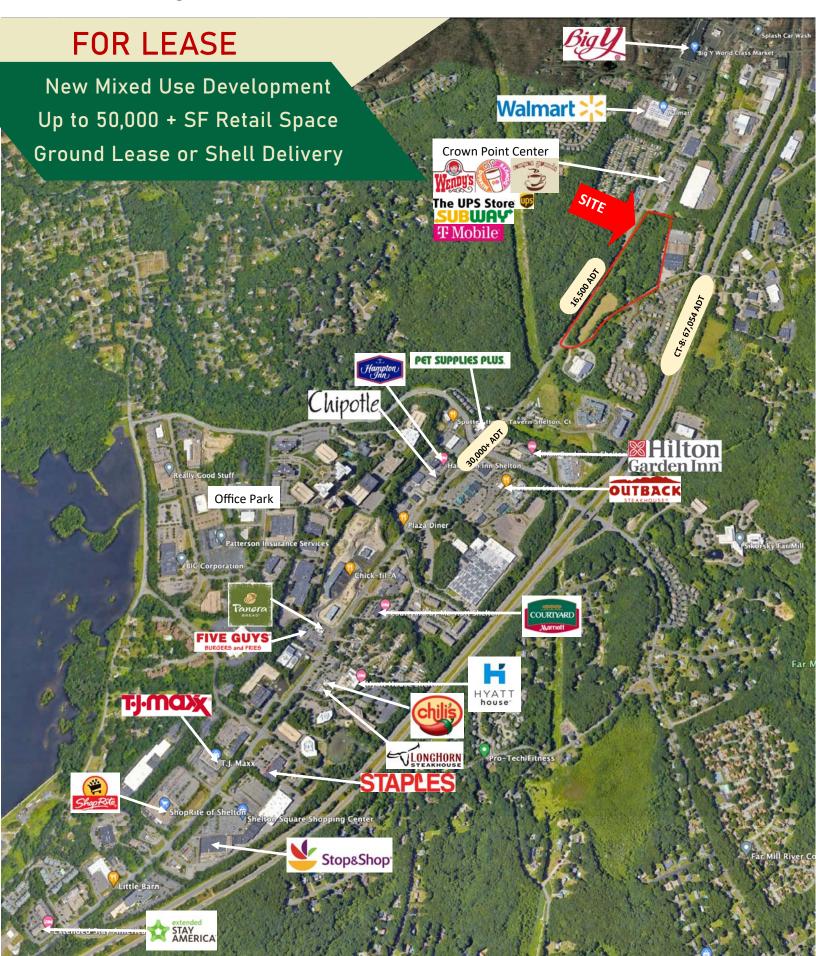

#### SITE OVERVIEW

- New mixed-use development with hospitality, retail, and restaurant components
- Up to 50,000 + SF retail space
- Ground lease or shell delivery
- Well positioned just north of the Rt. 8 off-ramp on one of eastern Fairfield County's strongest retail corridors
- Great Frontage and Full Access via 3 curb-cuts on Bridgeport Ave.
- Excellent adjacent office employment base supports strong restaurant sales
- Over 200,000 people in 7 miles with average incomes approaching \$150,000
- 6 hotels within two miles on Bridgeport Avenue