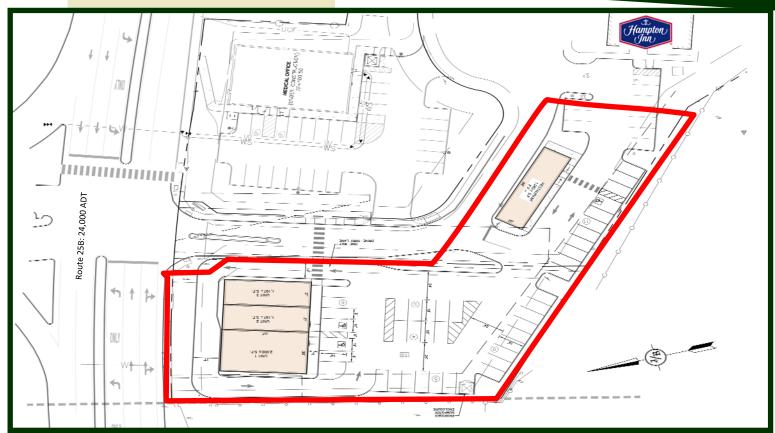

## **FOR LEASE**

28,262 SF

**Ground Lease** 

or Built-to-Suit

## SITE OVERVIEW

- ► Former Denny's location in front of the Hampton Inn.
- ► SW Quadrant of Route 25B and I-95.
- ▶ 28,262 SF pad site with drive-thru for QSR or bank use.
- ► Adjacent to the 2M SF mixed use Rock Row Development including an 80,000 SF Market Basket.
- Existing are retailers include Home Depot, Kohl's, Shaw's and Lowe's Home Improvement.