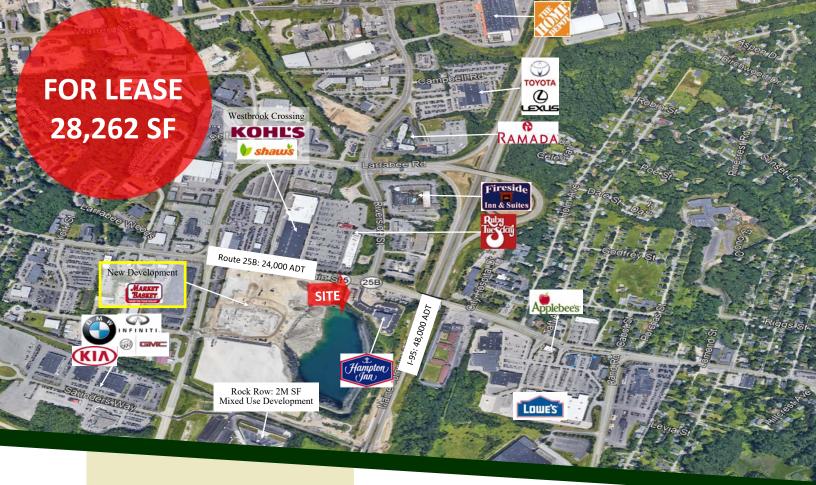

## **FOR LEASE**

28,262 SF

**Ground Lease** 

or Built-to-Suit

## SITE OVERVIEW

- ► Former Denny's location in front of the Hampton Inn.
- ► SW Quadrant of Route 25B and I-95.
- ▶ 28,262 SF pad site with drive-thru for QSR or bank use.
- ► Adjacent to the 2M SF mixed use Rock Row Development including an 80,000 SF Market Basket.
- Existing are retailers include Home Depot, Kohl's, Shaw's and Lowe's Home Improvement.