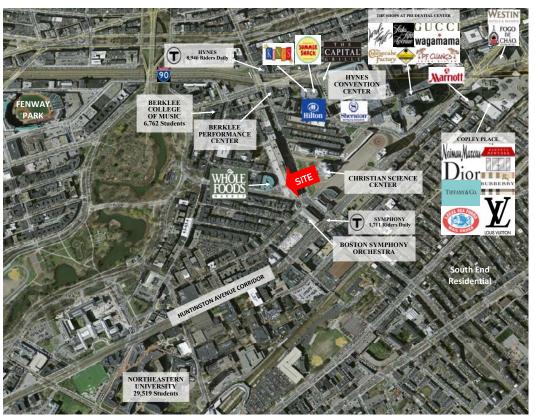

## BOSTON, MASSACHUSETTS 245 MASSACHUSETTS AVENUE

- Large patio opportunity
- Frontage on two busy streets in the Back Bay:
  - ♦ 27' frontage on Mass Ave (35,000 ADT)
  - ♦ 54' frontage on **Edgerly Road**
- Ground level of the 508 unit Church Park **Apartment Complex**
- Adjacent to Boston Symphony Hall (250 annual events)
- 5-minute walk to the 11M SF Prudential Center/ Copley complex
- One of the most densely populated neighborhoods in the City of Boston
- Convenient to 50,000 college students
- One block from the Symphony T-Station (Green Line - 1,711 daily passengers)
- **Nearby Tenants include**
- 6,000+ area hotel rooms Whole Foods, Caffè Nero, Starbucks, Panera Bread. **CVS**