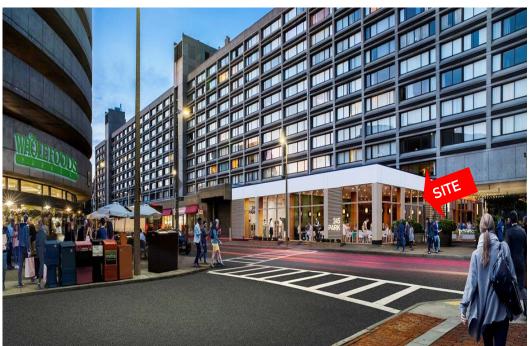

## BOSTON, MASSACHUSETTS 245 MASSACHUSETTS AVENUE

- Large patio opportunity
- Frontage on two busy streets in the Back Bay:
  - ♦ 27' frontage on Mass Ave (35,000 ADT)
  - ♦ 54' frontage on **Edgerly Road**
- Ground level of the 508 unit Church Park **Apartment Complex**
- Adjacent to Boston Symphony Hall (250 annual events)
- 5-minute walk to the 11M SF Prudential Center/ Copley complex
- One of the most densely populated neighborhoods in the City of Boston
- Convenient to 50,000 college students
- One block from the Symphony T-Station (Green Line - 1,711 daily passengers)
- **Nearby Tenants include**
- 6,000+ area hotel rooms Whole Foods, Caffè Nero, Starbucks, Panera Bread. **CVS**