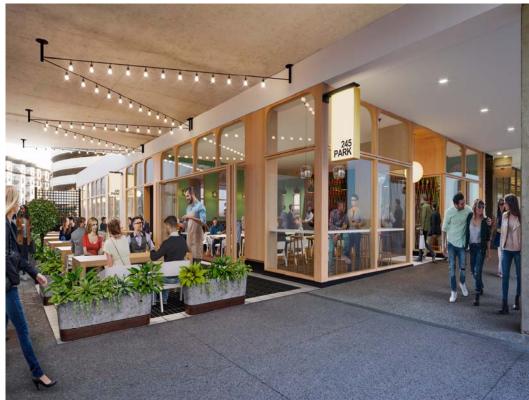

## BOSTON, MASSACHUSETTS 245 MASSACHUSETTS AVENUE

- Large patio opportunity
- Frontage on two busy streets in the Back Bay:
  - ♦ 27' frontage on Mass Ave (35,000 ADT)
  - ♦ 54' frontage on **Edgerly Road**
- Ground level of the 508 unit Church Park **Apartment Complex**
- Adjacent to Boston Symphony Hall (250 annual events)
- 5-minute walk to the 11M SF Prudential Center/ Copley complex
- One of the most densely populated neighborhoods in the City of Boston
- Convenient to 50,000 college students
- One block from the Symphony T-Station (Green Line - 1,711 daily passengers)
- **Nearby Tenants include**
- 6,000+ area hotel rooms Whole Foods, Caffè Nero, Starbucks, Panera Bread. **CVS**