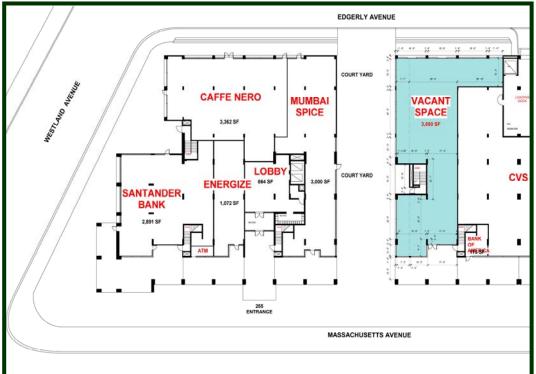

block from the Symphony T-Station (Green Line - 1,711 daily passengers)
- **Nearby Tenants include**
- 6,000+ area hotel rooms Whole Foods, Caffè Nero, Starbucks, Panera Bread. **CVS**









92 High Street, Suite One Medford, Massachusetts 02155 Tel. 781.396.5400 Fax 781.396.0888

## CHURCH PARK Up to 3,850 SF

### BOSTON, MASSACHUSETTS

#### 245 MASSACHUSETTS AVENUE

#### **DEMOGRAPHICS:**

#### **Population**

0.25 mile 12,143

0.5 mile 34,622

1 mile 104,476

2 mile 293,609

3 mile 546,955

#### <u>Average HH Income</u>

0.25 mile \$52,890

0.5 mile \$101,659

1 mile \$118,798

2 mile \$115,852

3 mile \$115,064

#### **Daytime Work Population**

0.25 mile 5,241

0.5 mile 31.801

1 mile 146,119

2 mile 566,266

3 mile 712,525

# CONTACT John Dennis 781-396-5400 jd@cra-boston.com







92 High Street, Suite One Medford, Massachusetts 02155 Tel. 781.396.5400 Fax 781.396.0888